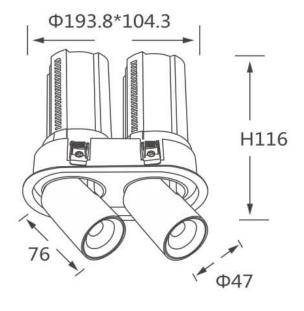

## **Scheme**

| Product                    |                        |
|----------------------------|------------------------|
| Real power (W)             | 2x12                   |
| Real luminous flux (Lm)    | 2400                   |
| Luminous efficiency (Lm/W) | 100                    |
| Beam angle (º)             | 15                     |
| Life time (h)              | 50000 h L80B10         |
| Colour                     | Black                  |
| Control gear included      | Yes                    |
| Control gear               | Dimmable Casamby ready |
| Flicker Free               | Yes                    |
| Light source               | LED                    |
| Type of LED                | СОВ                    |
| Colour temperature (K)     | 3000K                  |
| Colour consistency (SDCM)  | SDCM<3                 |
| CRI                        | 90                     |