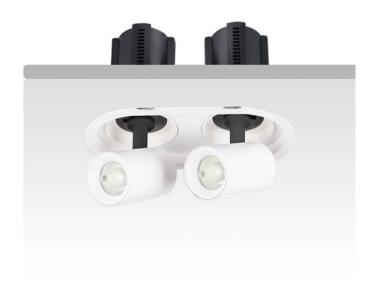

## **GAP R2-Smart**

Lavov downlight from the family GAP R2 with a power of 2x12Wand a reflector of 15 degrees beam angle. With a total lumen output of 2400lm and an efficacy of 100lm/W. CCT 3000K. . Made in Die Cast Aluminum and finished in Black color. Dimmable Casamby ready driver.

| Item code    | 86.D047.1319.02 |
|--------------|-----------------|
| Product type | Indoor          |
| Category     | Downlights      |
| Family       | GAP             |
| Subfamily    | GAP R2-Smart    |
|              | ·               |