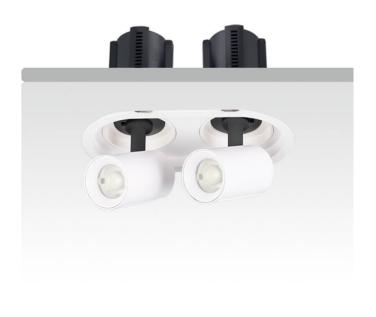

## GAP R2

Lavov downlight from the family GAP R2 with a power of 2x12W and a reflector of 24 degrees beam angle. With a total lumen output of 2400lm and an efficacy of 100lm/W. CCT 3000K. . Made in Die Cast Aluminum and finished in White color. ON/OFF driver.

| ltem code    | 86.D047.1321.01 |  |
|--------------|-----------------|--|
| Product type | Indoor          |  |
| Category     | Downlights      |  |
| Family       | GAP             |  |
| Subfamily    | GAP R2          |  |
|              |                 |  |