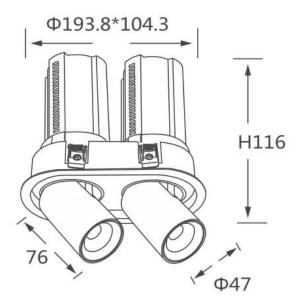

## GAP R2

Lavov downlight from the family GAP R2 with a power of 2x12W and a reflector of 24 degrees beam angle. With a total lumen output of 2400lm and an efficacy of 100lm/W. CCT 3000K. . Made in Die Cast Aluminum and finished in White color. ON/OFF driver.

| ltem code    | 86.D047.1321.01 |  |
|--------------|-----------------|--|
| Product type | Indoor          |  |
| Category     | Downlights      |  |
| Family       | GAP             |  |
| Subfamily    | GAP R2          |  |
|              |                 |  |

Pictograms

| Scheme |
|--------|
|--------|

| Product                    |                |
|----------------------------|----------------|
| Real power (W)             | 2x12           |
| Real luminous flux (Lm)    | 2400           |
| Luminous efficiency (Lm/W) | 100            |
| Beam angle (º)             | 24             |
| Life time (h)              | 50000 h L80B10 |
| Colour                     | White          |
| Control gear included      | Yes            |
| Control gear               | ON/OFF         |
| Flicker Free               | Yes            |
| Light source               | LED            |
| Type of LED                | СОВ            |
| Colour temperature (K)     | 3000K          |
| Colour consistency (SDCM)  | SDCM<3         |
| CRI                        | 90             |
|                            |                |