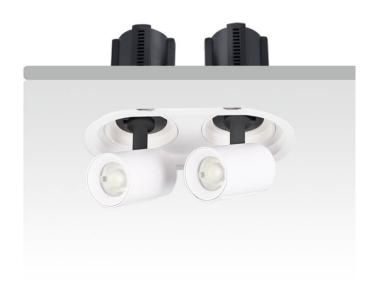

## GAP R2

Lavov downlight from the family GAP R2 with a power of 2x12Wand a reflector of 24 degrees beam angle. With a total lumen output of 2400lm and an efficacy of 100lm/W. CCT 3000K. . Made in Die Cast Aluminum and finished in White color. DALI driver.

| Item code    | 86.D047.1323.01 |
|--------------|-----------------|
| Product type | Indoor          |
| Category     | Downlights      |
| Family       | GAP             |
| Subfamily    | GAP R2          |
| Pictograms   |                 |