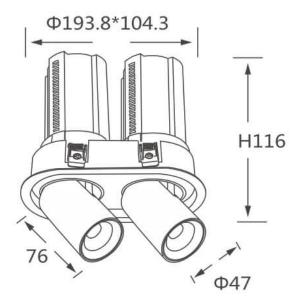

## GAP R2

Lavov downlight from the family GAP R2 with a power of 2x12Wand a reflector of 24 degrees beam angle. With a total lumen output of 2400lm and an efficacy of 100lm/W. CCT 3000K. . Made in Die Cast Aluminum and finished in White color. DALI driver.

## **Scheme**

| Product                    |                |
|----------------------------|----------------|
| Real power (W)             | 2x12           |
| Real luminous flux (Lm)    | 2400           |
| Luminous efficiency (Lm/W) | 100            |
| Beam angle (º)             | 24             |
| Life time (h)              | 50000 h L80B10 |
| Colour                     | White          |
| Control gear included      | Yes            |
| Control gear               | DALI           |
| Flicker Free               | Yes            |
| Light source               | LED            |
| Type of LED                | СОВ            |
| Colour temperature (K)     | 3000K          |
| Colour consistency (SDCM)  | SDCM<3         |
| CRI                        | 90             |