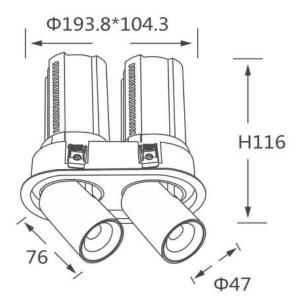

## GAP R2

Lavov downlight from the family GAP R2 with a power of 2x12W and a reflector of 24 degrees beam angle. With a total lumen output of 2400lm and an efficacy of 100lm/W. CCT 3000K. . Made in Die Cast Aluminum and finished in Black color. DALI driver.

Pictograms

| Scheme |
|--------|
|--------|

| Product                    |                |
|----------------------------|----------------|
| Real power (W)             | 2x12           |
| Real luminous flux (Lm)    | 2400           |
| Luminous efficiency (Lm/W) | 100            |
| Beam angle (º)             | 24             |
| Life time (h)              | 50000 h L80B10 |
| Colour                     | Black          |
| Control gear included      | Yes            |
| Control gear               | DALI           |
| Flicker Free               | Yes            |
| Light source               | LED            |
| Type of LED                | СОВ            |
| Colour temperature (K)     | 3000K          |
| Colour consistency (SDCM)  | SDCM<3         |
| CRI                        | 90             |
|                            |                |