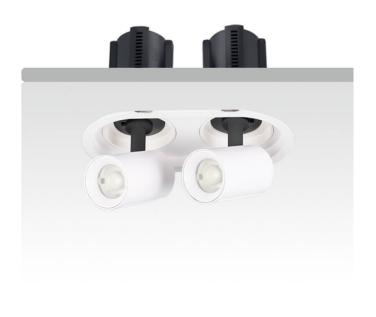

## GAP R2

Lavov downlight from the family GAP R2 with a power of 2x12W and a reflector of 24 degrees beam angle. With a total lumen output of 2400lm and an efficacy of 100lm/W. CCT 3000K. . Made in Die Cast Aluminum and finished in Black color. DALI driver.