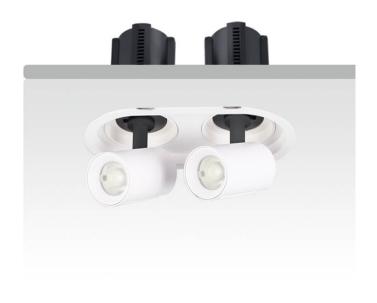

## **GAP R2-Smart**

Lavov downlight from the family GAP R2 with a power of 2x12Wand a reflector of 24 degrees beam angle. With a total lumen output of 2400lm and an efficacy of 100lm/W. CCT 3000K. . Made in Die Cast Aluminum and finished in White color. Dimmable Casamby ready driver.