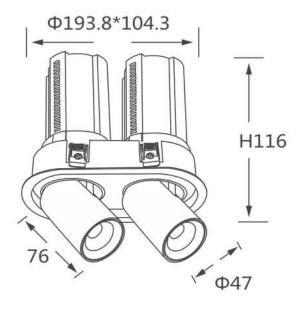

## **Scheme**

| Product                    |                        |
|----------------------------|------------------------|
| Real power (W)             | 2x12                   |
| Real luminous flux (Lm)    | 2400                   |
| Luminous efficiency (Lm/W) | 100                    |
| Beam angle (º)             | 24                     |
| Life time (h)              | 50000 h L80B10         |
| Colour                     | White                  |
| Control gear included      | Yes                    |
| Control gear               | Dimmable Casamby ready |
| Flicker Free               | Yes                    |
| Light source               | LED                    |
| Type of LED                | СОВ                    |
| Colour temperature (K)     | 3000K                  |
| Colour consistency (SDCM)  | SDCM<3                 |
| CRI                        | 90                     |