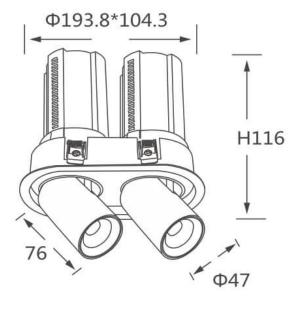

## **Scheme**

| Product                    |                        |
|----------------------------|------------------------|
| Real power (W)             | 2x12                   |
| Real luminous flux (Lm)    | 2400                   |
| Luminous efficiency (Lm/W) | 100                    |
| Beam angle (º)             | 24                     |
| Life time (h)              | 50000 h L80B10         |
| Colour                     | Black                  |
| Control gear included      | Yes                    |
| Control gear               | Dimmable Casamby ready |
| Flicker Free               | Yes                    |
| Light source               | LED                    |
| Type of LED                | СОВ                    |
| Colour temperature (K)     | 3000K                  |
| Colour consistency (SDCM)  | SDCM<3                 |
| CRI                        | 90                     |