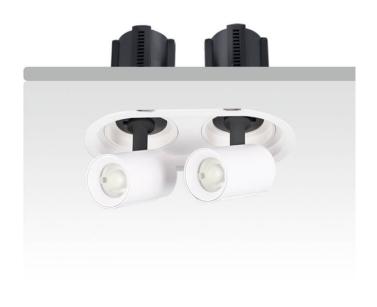

## **GAP R2-Smart**

Lavov downlight from the family GAP R2 with a power of 2x12Wand a reflector of 24 degrees beam angle. With a total lumen output of 2400lm and an efficacy of 100lm/W. CCT 3000K. . Made in Die Cast Aluminum and finished in Black color. Dimmable Casamby ready driver.