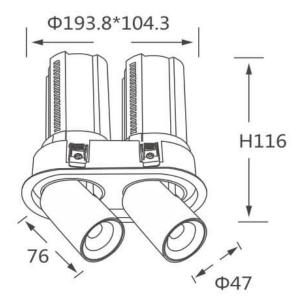

## GAP R2

Lavov downlight from the family GAP R2 with a power of 2x12Wand a reflector of 36 degrees beam angle. With a total lumen output of 2400lm and an efficacy of 100lm/W. CCT 3000K. . Made in Die Cast Aluminum and finished in White color. ON/OFF driver.

## **Scheme**

| Product                    |                |
|----------------------------|----------------|
| Real power (W)             | 2x12           |
| Real luminous flux (Lm)    | 2400           |
| Luminous efficiency (Lm/W) | 100            |
| Beam angle (º)             | 36             |
| Life time (h)              | 50000 h L80B10 |
| Colour                     | White          |
| Control gear included      | Yes            |
| Control gear               | ON/OFF         |
| Flicker Free               | Yes            |
| Light source               | LED            |
| Type of LED                | СОВ            |
| Colour temperature (K)     | 3000K          |
| Colour consistency (SDCM)  | SDCM<3         |
| CRI                        | 90             |