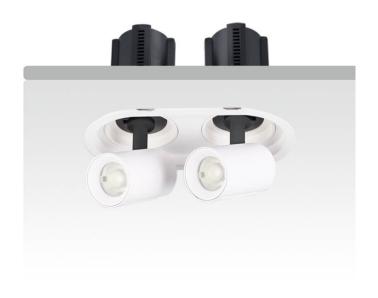

## GAP R2

Lavov downlight from the family GAP R2 with a power of 2x12Wand a reflector of 36 degrees beam angle. With a total lumen output of 2400lm and an efficacy of 100lm/W. CCT 3000K. . Made in Die Cast Aluminum and finished in White color. ON/OFF driver.

## **Scheme**

| Product                    |                |
|----------------------------|----------------|
| Real power (W)             | 2x12           |
| Real luminous flux (Lm)    | 2400           |
| Luminous efficiency (Lm/W) | 100            |
| Beam angle (º)             | 36             |
| Life time (h)              | 50000 h L80B10 |
| Colour                     | White          |
| Control gear included      | Yes            |
| Control gear               | ON/OFF         |
| Flicker Free               | Yes            |
| Light source               | LED            |
| Type of LED                | СОВ            |
| Colour temperature (K)     | 3000K          |
| Colour consistency (SDCM)  | SDCM<3         |
| CRI                        | 90             |