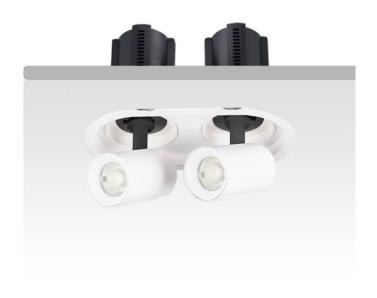

## GAP R2

Lavov downlight from the family GAP R2 with a power of 2x12Wand a reflector of 36 degrees beam angle. With a total lumen output of 2400lm and an efficacy of 100lm/W. CCT 3000K. . Made in Die Cast Aluminum and finished in Black color. ON/OFF driver.