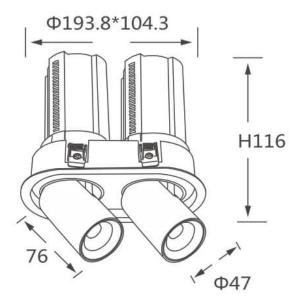

## GAP R2

Lavov downlight from the family GAP R2 with a power of 2x12Wand a reflector of 36 degrees beam angle. With a total lumen output of 2400lm and an efficacy of 100lm/W. CCT 3000K. . Made in Die Cast Aluminum and finished in Black color. ON/OFF driver.

## **Scheme**

| Product                    |                |
|----------------------------|----------------|
| Real power (W)             | 2x12           |
| Real luminous flux (Lm)    | 2400           |
| Luminous efficiency (Lm/W) | 100            |
| Beam angle (º)             | 36             |
| Life time (h)              | 50000 h L80B10 |
| Colour                     | Black          |
| Control gear included      | Yes            |
| Control gear               | ON/OFF         |
| Flicker Free               | Yes            |
| Light source               | LED            |
| Type of LED                | СОВ            |
| Colour temperature (K)     | 3000K          |
| Colour consistency (SDCM)  | SDCM<3         |
| CRI                        | 90             |