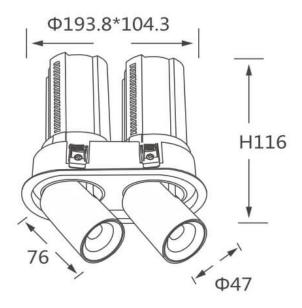

## GAP R2

Lavov downlight from the family GAP R2 with a power of 2x12Wand a reflector of 36 degrees beam angle. With a total lumen output of 2400lm and an efficacy of 100lm/W. CCT 3000K. . Made in Die Cast Aluminum and finished in White color. DALI driver.

## **Scheme**

| Product                    |                |
|----------------------------|----------------|
| Real power (W)             | 2x12           |
| Real luminous flux (Lm)    | 2400           |
| Luminous efficiency (Lm/W) | 100            |
| Beam angle (º)             | 36             |
| Life time (h)              | 50000 h L80B10 |
| Colour                     | White          |
| Control gear included      | Yes            |
| Control gear               | DALI           |
| Flicker Free               | Yes            |
| Light source               | LED            |
| Type of LED                | СОВ            |
| Colour temperature (K)     | 3000K          |
| Colour consistency (SDCM)  | SDCM<3         |
| CRI                        | 90             |