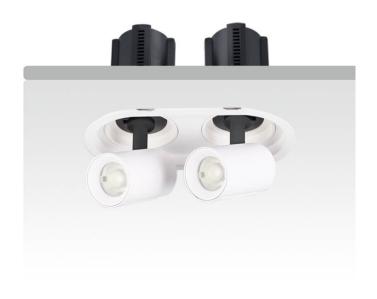

## GAP R2

Lavov downlight from the family GAP R2 with a power of 2x12Wand a reflector of 36 degrees beam angle. With a total lumen output of 2400lm and an efficacy of 100lm/W. CCT 3000K. . Made in Die Cast Aluminum and finished in White color. DALI driver.

| Item code    | 86.D047.1333.01 |
|--------------|-----------------|
| Product type | Indoor          |
| Category     | Downlights      |
| Family       | GAP             |
| Subfamily    | GAP R2          |
| Pictograms   |                 |