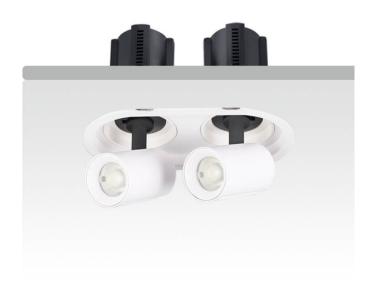

## GAP R2

Lavov downlight from the family GAP R2 with a power of 2x12Wand a reflector of 36 degrees beam angle. With a total lumen output of 2400lm and an efficacy of 100lm/W. CCT 3000K. . Made in Die Cast Aluminum and finished in Black color. DALI driver.