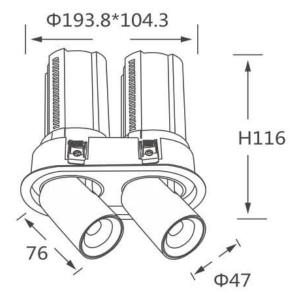

## **Scheme**

| Product                    |                |
|----------------------------|----------------|
| Real power (W)             | 2x12           |
| Real luminous flux (Lm)    | 2400           |
| Luminous efficiency (Lm/W) | 100            |
| Beam angle (º)             | 36             |
| Life time (h)              | 50000 h L80B10 |
| Colour                     | Black          |
| Control gear included      | Yes            |
| Control gear               | DALI           |
| Flicker Free               | Yes            |
| Light source               | LED            |
| Type of LED                | СОВ            |
| Colour temperature (K)     | 3000K          |
| Colour consistency (SDCM)  | SDCM<3         |
| CRI                        | 90             |