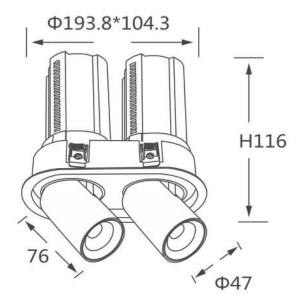

## Scheme

| Product                    |                        |
|----------------------------|------------------------|
| Real power (W)             | 2x12                   |
| Real luminous flux (Lm)    | 2400                   |
| Luminous efficiency (Lm/W) | 100                    |
| Beam angle (º)             | 36                     |
| Life time (h)              | 50000 h L80B10         |
| Colour                     | White                  |
| Control gear included      | Yes                    |
| Control gear               | Dimmable Casamby ready |
| Flicker Free               | Yes                    |
| Light source               | LED                    |
| Type of LED                | СОВ                    |
| Colour temperature (K)     | 3000K                  |
| Colour consistency (SDCM)  | SDCM<3                 |
| CRI                        | 90                     |
|                            |                        |