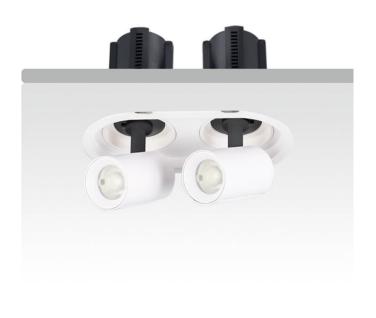

## GAP R2-Smart

Lavov downlight from the family GAP R2 with a power of 2x12W and a reflector of 36 degrees beam angle. With a total lumen output of 2400lm and an efficacy of 100lm/W. CCT 3000K. . Made in Die Cast Aluminum and finished in White color. Dimmable Casamby ready driver.

| Item code    | 86.D047.1339.01 |
|--------------|-----------------|
| Product type | Indoor          |
| Category     | Downlights      |
| Family       | GAP             |
| Subfamily    | GAP R2-Smart    |
| Dieterrene   |                 |