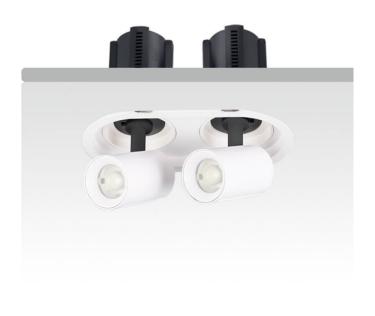

## GAP R2-Smart

Lavov downlight from the family GAP R2 with a power of 2x12W and a reflector of 36 degrees beam angle. With a total lumen output of 2400lm and an efficacy of 100lm/W. CCT 3000K. . Made in Die Cast Aluminum and finished in Black color. Dimmable Casamby ready driver.