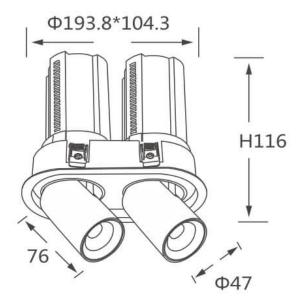

## Scheme

| Product                    |                        |
|----------------------------|------------------------|
| Real power (W)             | 2x12                   |
| Real luminous flux (Lm)    | 2400                   |
| Luminous efficiency (Lm/W) | 100                    |
| Beam angle (º)             | 36                     |
| Life time (h)              | 50000 h L80B10         |
| Colour                     | Black                  |
| Control gear included      | Yes                    |
| Control gear               | Dimmable Casamby ready |
| Flicker Free               | Yes                    |
| Light source               | LED                    |
| Type of LED                | СОВ                    |
| Colour temperature (K)     | 3000K                  |
| Colour consistency (SDCM)  | SDCM<3                 |
| CRI                        | 90                     |
|                            |                        |