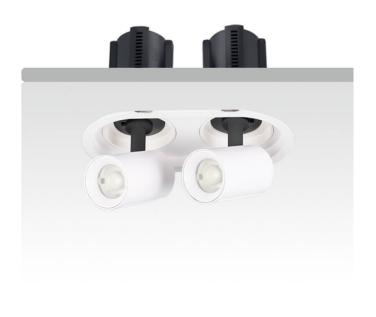

## GAP R2

Lavov downlight from the family GAP R2 with a power of 2x12W and a reflector of 15 degrees beam angle. With a total lumen output of 2400lm and an efficacy of 100lm/W. CCT 4000K. . Made in Die Cast Aluminum and finished in White color. ON/OFF driver.