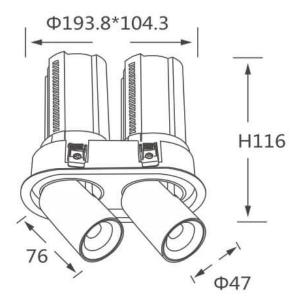

## GAP R2

Lavov downlight from the family GAP R2 with a power of 2x12W and a reflector of 15 degrees beam angle. With a total lumen output of 2400lm and an efficacy of 100lm/W. CCT 4000K. . Made in Die Cast Aluminum and finished in White color. ON/OFF driver.