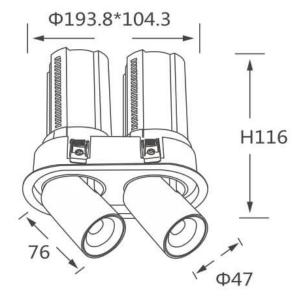

## GAP R2

Lavov downlight from the family GAP R2 with a power of 2x12Wand a reflector of 15 degrees beam angle. With a total lumen output of 2400lm and an efficacy of 100lm/W. CCT 4000K. . Made in Die Cast Aluminum and finished in Black color. ON/OFF driver.

| Item code    | 86.D047.1411.02 |
|--------------|-----------------|
| Product type | Indoor          |
| Category     | Downlights      |
| Family       | GAP             |
| Subfamily    | GAP R2          |
| Distograms   |                 |