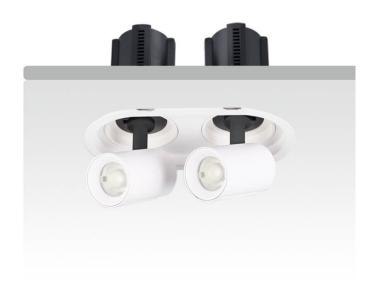

## GAP R2

Lavov downlight from the family GAP R2 with a power of 2x12Wand a reflector of 15 degrees beam angle. With a total lumen output of 2400lm and an efficacy of 100lm/W. CCT 4000K. . Made in Die Cast Aluminum and finished in Black color. ON/OFF driver.