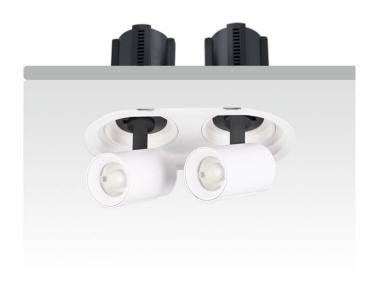

## GAP R2

Lavov downlight from the family GAP R2 with a power of 2x12Wand a reflector of 15 degrees beam angle. With a total lumen output of 2400lm and an efficacy of 100lm/W. CCT 4000K. . Made in Die Cast Aluminum and finished in Black color. DALI driver.