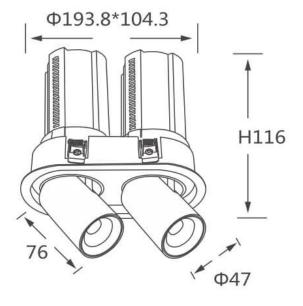

## GAP R2

Lavov downlight from the family GAP R2 with a power of 2x12Wand a reflector of 15 degrees beam angle. With a total lumen output of 2400lm and an efficacy of 100lm/W. CCT 4000K. . Made in Die Cast Aluminum and finished in Black color. DALI driver.

## **Scheme**

| Product                    |                |
|----------------------------|----------------|
| Real power (W)             | 2x12           |
| Real luminous flux (Lm)    | 2400           |
| Luminous efficiency (Lm/W) | 100            |
| Beam angle (º)             | 15             |
| Life time (h)              | 50000 h L80B10 |
| Colour                     | Black          |
| Control gear included      | Yes            |
| Control gear               | DALI           |
| Flicker Free               | Yes            |
| Light source               | LED            |
| Type of LED                | СОВ            |
| Colour temperature (K)     | 4000K          |
| Colour consistency (SDCM)  | SDCM<3         |
| CRI                        | 90             |