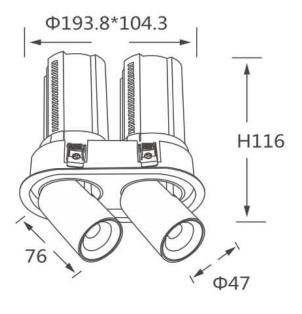

## **Scheme**

| Product                    |                        |
|----------------------------|------------------------|
| Real power (W)             | 2x12                   |
| Real luminous flux (Lm)    | 2400                   |
| Luminous efficiency (Lm/W) | 100                    |
| Beam angle (º)             | 15                     |
| Life time (h)              | 50000 h L80B10         |
| Colour                     | White                  |
| Control gear included      | Yes                    |
| Control gear               | Dimmable Casamby ready |
| Flicker Free               | Yes                    |
| Light source               | LED                    |
| Type of LED                | СОВ                    |
| Colour temperature (K)     | 4000K                  |
| Colour consistency (SDCM)  | SDCM<3                 |
| CRI                        | 90                     |