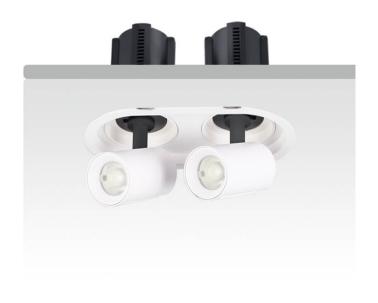

## **GAP R2-Smart**

Lavov downlight from the family GAP R2 with a power of 2x12Wand a reflector of 15 degrees beam angle. With a total lumen output of 2400lm and an efficacy of 100lm/W. CCT 4000K. . Made in Die Cast Aluminum and finished in White color. Dimmable Casamby ready driver.