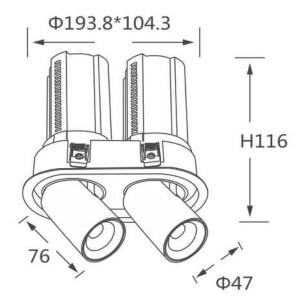

## Scheme

| Product                    |                        |
|----------------------------|------------------------|
| Real power (W)             | 2x12                   |
| Real luminous flux (Lm)    | 2400                   |
| Luminous efficiency (Lm/W) | 100                    |
| Beam angle (º)             | 15                     |
| Life time (h)              | 50000 h L80B10         |
| Colour                     | Black                  |
| Control gear included      | Yes                    |
| Control gear               | Dimmable Casamby ready |
| Flicker Free               | Yes                    |
| Light source               | LED                    |
| Type of LED                | СОВ                    |
| Colour temperature (K)     | 4000K                  |
| Colour consistency (SDCM)  | SDCM<3                 |
| CRI                        | 90                     |
|                            |                        |