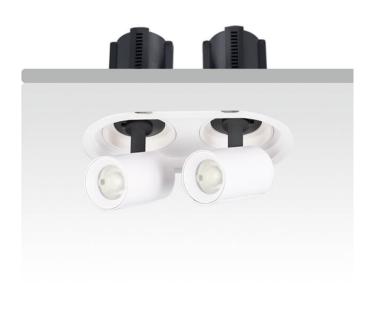

## GAP R2-Smart

Lavov downlight from the family GAP R2 with a power of 2x12W and a reflector of 15 degrees beam angle. With a total lumen output of 2400lm and an efficacy of 100lm/W. CCT 4000K. . Made in Die Cast Aluminum and finished in Black color. Dimmable Casamby ready driver.