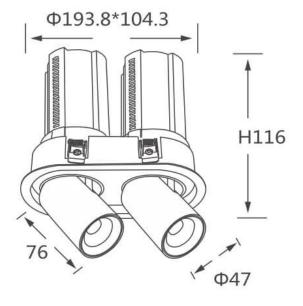

## **GAP R2**

Lavov downlight from the family GAP R2 with a power of 2x12Wand a reflector of 24 degrees beam angle. With a total lumen output of 2400lm and an efficacy of 100lm/W. CCT 4000K. . Made in Die Cast Aluminum and finished in White color. ON/OFF driver.

## **Scheme**

| Product                    |                |
|----------------------------|----------------|
| Real power (W)             | 2x12           |
| Real luminous flux (Lm)    | 2400           |
| Luminous efficiency (Lm/W) | 100            |
| Beam angle (º)             | 24             |
| Life time (h)              | 50000 h L80B10 |
| Colour                     | White          |
| Control gear included      | Yes            |
| Control gear               | ON/OFF         |
| Flicker Free               | Yes            |
| Light source               | LED            |
| Type of LED                | СОВ            |
| Colour temperature (K)     | 4000K          |
| Colour consistency (SDCM)  | SDCM<3         |
| CRI                        | 90             |