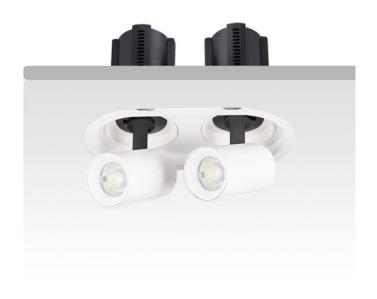

## **GAP R2**

Lavov downlight from the family GAP R2 with a power of 2x12Wand a reflector of 24 degrees beam angle. With a total lumen output of 2400lm and an efficacy of 100lm/W. CCT 4000K. . Made in Die Cast Aluminum and finished in White color. ON/OFF driver.

| Item code    | 86.D047.1421.01 |
|--------------|-----------------|
| Product type | Indoor          |
| Category     | Downlights      |
| Family       | GAP             |
| Subfamily    | GAP R2          |
| Pictograms   |                 |