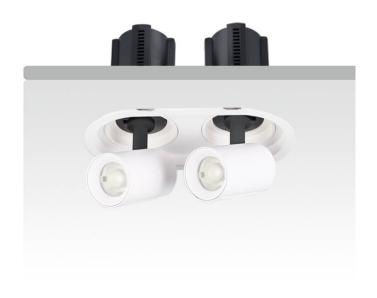

## GAP R2

Lavov downlight from the family GAP R2 with a power of 2x12Wand a reflector of 24 degrees beam angle. With a total lumen output of 2400lm and an efficacy of 100lm/W. CCT 4000K. . Made in Die Cast Aluminum and finished in Black color. ON/OFF driver.