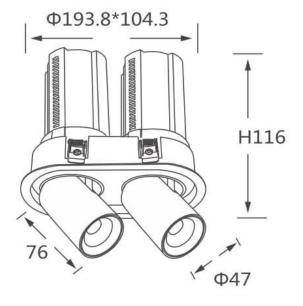

## **Scheme**

| Product                    |                |
|----------------------------|----------------|
| Real power (W)             | 2x12           |
| Real luminous flux (Lm)    | 2400           |
| Luminous efficiency (Lm/W) | 100            |
| Beam angle (º)             | 24             |
| Life time (h)              | 50000 h L80B10 |
| Colour                     | Black          |
| Control gear included      | Yes            |
| Control gear               | ON/OFF         |
| Flicker Free               | Yes            |
| Light source               | LED            |
| Type of LED                | СОВ            |
| Colour temperature (K)     | 4000K          |
| Colour consistency (SDCM)  | SDCM<3         |
| CRI                        | 90             |