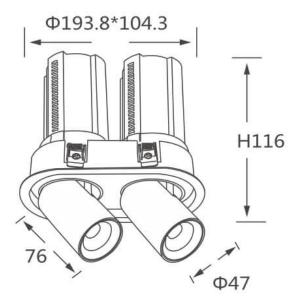

## GAP R2

Lavov downlight from the family GAP R2 with a power of 2x12Wand a reflector of 24 degrees beam angle. With a total lumen output of 2400lm and an efficacy of 100lm/W. CCT 4000K. . Made in Die Cast Aluminum and finished in White color. DALI driver.

## **Scheme**

| Product                    |                |
|----------------------------|----------------|
| Real power (W)             | 2x12           |
| Real luminous flux (Lm)    | 2400           |
| Luminous efficiency (Lm/W) | 100            |
| Beam angle (º)             | 24             |
| Life time (h)              | 50000 h L80B10 |
| Colour                     | White          |
| Control gear included      | Yes            |
| Control gear               | DALI           |
| Flicker Free               | Yes            |
| Light source               | LED            |
| Type of LED                | СОВ            |
| Colour temperature (K)     | 4000K          |
| Colour consistency (SDCM)  | SDCM<3         |
| CRI                        | 90             |