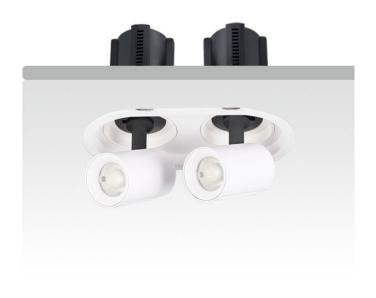

## GAP R2

Lavov downlight from the family GAP R2 with a power of 2x12Wand a reflector of 24 degrees beam angle. With a total lumen output of 2400lm and an efficacy of 100lm/W. CCT 4000K. . Made in Die Cast Aluminum and finished in White color. DALI driver.