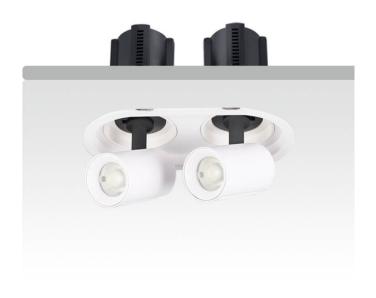

## GAP R2

Lavov downlight from the family GAP R2 with a power of 2x12Wand a reflector of 24 degrees beam angle. With a total lumen output of 2400lm and an efficacy of 100lm/W. CCT 4000K. . Made in Die Cast Aluminum and finished in Black color. DALI driver.