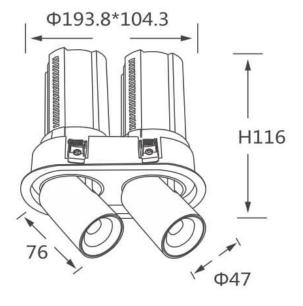

## **Scheme**

| Product                    |                |
|----------------------------|----------------|
| Real power (W)             | 2x12           |
| Real luminous flux (Lm)    | 2400           |
| Luminous efficiency (Lm/W) | 100            |
| Beam angle (º)             | 24             |
| Life time (h)              | 50000 h L80B10 |
| Colour                     | Black          |
| Control gear included      | Yes            |
| Control gear               | DALI           |
| Flicker Free               | Yes            |
| Light source               | LED            |
| Type of LED                | СОВ            |
| Colour temperature (K)     | 4000K          |
| Colour consistency (SDCM)  | SDCM<3         |
| CRI                        | 90             |