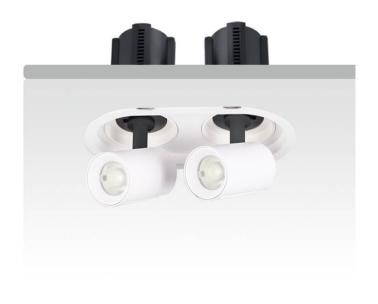

## **GAP R2-Smart**

Lavov downlight from the family GAP R2 with a power of 2x12Wand a reflector of 24 degrees beam angle. With a total lumen output of 2400lm and an efficacy of 100lm/W. CCT 4000K. . Made in Die Cast Aluminum and finished in White color. Dimmable Casamby ready driver.