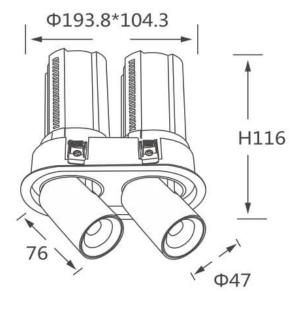

## **Scheme**

| Product                    |                        |
|----------------------------|------------------------|
| Real power (W)             | 2x12                   |
| Real luminous flux (Lm)    | 2400                   |
| Luminous efficiency (Lm/W) | 100                    |
| Beam angle (º)             | 24                     |
| Life time (h)              | 50000 h L80B10         |
| Colour                     | White                  |
| Control gear included      | Yes                    |
| Control gear               | Dimmable Casamby ready |
| Flicker Free               | Yes                    |
| Light source               | LED                    |
| Type of LED                | СОВ                    |
| Colour temperature (K)     | 4000K                  |
| Colour consistency (SDCM)  | SDCM<3                 |
| CRI                        | 90                     |