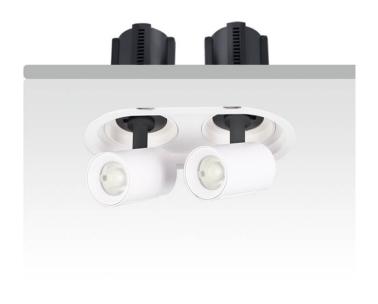

## **GAP R2-Smart**

Lavov downlight from the family GAP R2 with a power of 2x12Wand a reflector of 24 degrees beam angle. With a total lumen output of 2400lm and an efficacy of 100lm/W. CCT 4000K. . Made in Die Cast Aluminum and finished in Black color. Dimmable Casamby ready driver.

| Item code    | 86.D047.1429.02 |
|--------------|-----------------|
| Product type | Indoor          |
| Category     | Downlights      |
| Family       | GAP             |
| Subfamily    | GAP R2-Smart    |
| Pictograms   |                 |