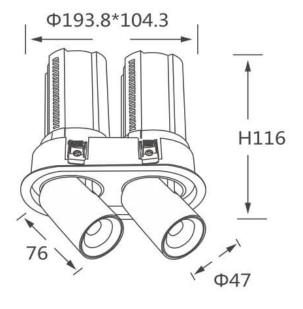

## **Scheme**

| Product                    |                        |
|----------------------------|------------------------|
| Real power (W)             | 2x12                   |
| Real luminous flux (Lm)    | 2400                   |
| Luminous efficiency (Lm/W) | 100                    |
| Beam angle (º)             | 24                     |
| Life time (h)              | 50000 h L80B10         |
| Colour                     | Black                  |
| Control gear included      | Yes                    |
| Control gear               | Dimmable Casamby ready |
| Flicker Free               | Yes                    |
| Light source               | LED                    |
| Type of LED                | СОВ                    |
| Colour temperature (K)     | 4000K                  |
| Colour consistency (SDCM)  | SDCM<3                 |
| CRI                        | 90                     |