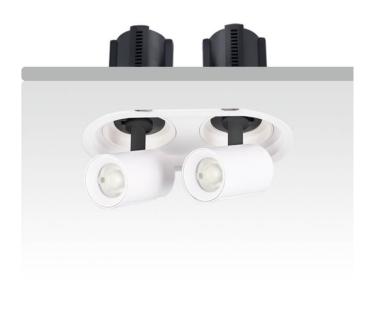

## GAP R2

Lavov downlight from the family GAP R2 with a power of 2x12W and a reflector of 36 degrees beam angle. With a total lumen output of 2400lm and an efficacy of 100lm/W. CCT 4000K. . Made in Die Cast Aluminum and finished in White color. ON/OFF driver.

| ltem code    | 86.D047.1431.01 |
|--------------|-----------------|
| Product type | Indoor          |
| Category     | Downlights      |
| Family       | GAP             |
| Subfamily    | GAP R2          |
| <b></b>      |                 |