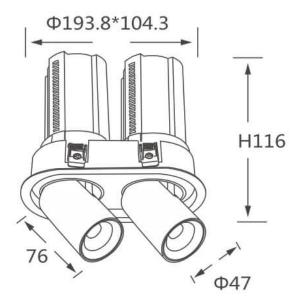

## GAP R2

Lavov downlight from the family GAP R2 with a power of 2x12W and a reflector of 36 degrees beam angle. With a total lumen output of 2400lm and an efficacy of 100lm/W. CCT 4000K. . Made in Die Cast Aluminum and finished in White color. ON/OFF driver.

| ltem code    | 86.D047.1431.01 |
|--------------|-----------------|
| Product type | Indoor          |
| Category     | Downlights      |
| Family       | GAP             |
| Subfamily    | GAP R2          |
| <b></b>      |                 |