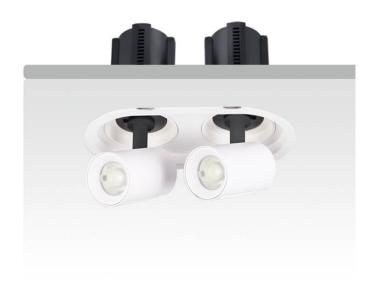

## GAP R2

Lavov downlight from the family GAP R2 with a power of 2x12Wand a reflector of 36 degrees beam angle. With a total lumen output of 2400lm and an efficacy of 100lm/W. CCT 4000K. . Made in Die Cast Aluminum and finished in Black color. ON/OFF driver.