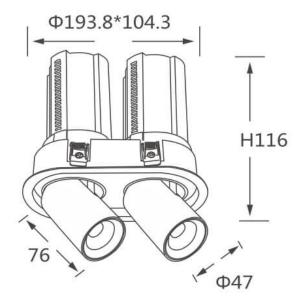

## GAP R2

Lavov downlight from the family GAP R2 with a power of 2x12Wand a reflector of 36 degrees beam angle. With a total lumen output of 2400lm and an efficacy of 100lm/W. CCT 4000K. . Made in Die Cast Aluminum and finished in Black color. ON/OFF driver.

## **Scheme**

| Product                    | -              |
|----------------------------|----------------|
| Real power (W)             | 2x12           |
| Real luminous flux (Lm)    | 2400           |
| Luminous efficiency (Lm/W) | 100            |
| Beam angle (º)             | 36             |
| Life time (h)              | 50000 h L80B10 |
| Colour                     | Black          |
| Control gear included      | Yes            |
| Control gear               | ON/OFF         |
| Flicker Free               | Yes            |
| Light source               | LED            |
| Type of LED                | СОВ            |
| Colour temperature (K)     | 4000K          |
| Colour consistency (SDCM)  | SDCM<3         |
| CRI                        | 90             |