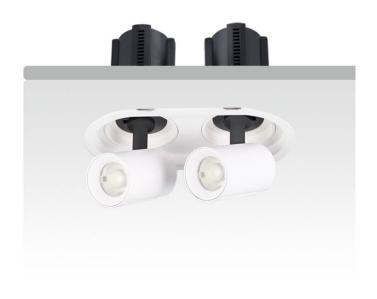

## GAP R2

Lavov downlight from the family GAP R2 with a power of 2x12Wand a reflector of 36 degrees beam angle. With a total lumen output of 2400lm and an efficacy of 100lm/W. CCT 4000K. . Made in Die Cast Aluminum and finished in White color. DALI driver.