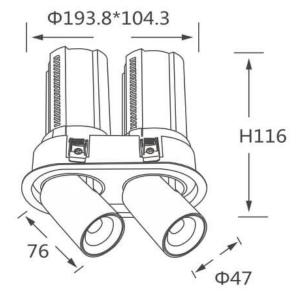

## GAP R2

Lavov downlight from the family GAP R2 with a power of 2x12Wand a reflector of 36 degrees beam angle. With a total lumen output of 2400lm and an efficacy of 100lm/W. CCT 4000K. . Made in Die Cast Aluminum and finished in White color. DALI driver.

## **Scheme**

| Product                    |                |
|----------------------------|----------------|
| Real power (W)             | 2x12           |
| Real luminous flux (Lm)    | 2400           |
| Luminous efficiency (Lm/W) | 100            |
| Beam angle (º)             | 36             |
| Life time (h)              | 50000 h L80B10 |
| Colour                     | White          |
| Control gear included      | Yes            |
| Control gear               | DALI           |
| Flicker Free               | Yes            |
| Light source               | LED            |
| Type of LED                | СОВ            |
| Colour temperature (K)     | 4000K          |
| Colour consistency (SDCM)  | SDCM<3         |
| CRI                        | 90             |