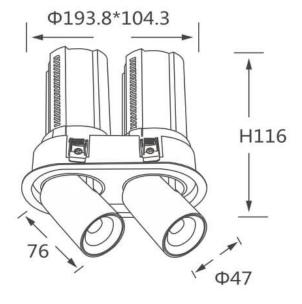

## GAP R2

Lavov downlight from the family GAP R2 with a power of 2x12Wand a reflector of 36 degrees beam angle. With a total lumen output of 2400lm and an efficacy of 100lm/W. CCT 4000K. . Made in Die Cast Aluminum and finished in Black color. DALI driver.