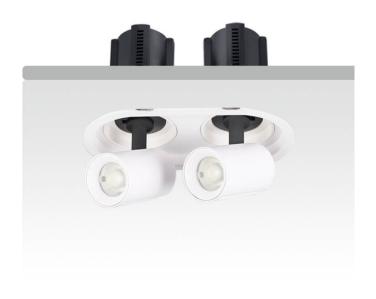

## GAP R2

Lavov downlight from the family GAP R2 with a power of 2x12Wand a reflector of 36 degrees beam angle. With a total lumen output of 2400lm and an efficacy of 100lm/W. CCT 4000K. . Made in Die Cast Aluminum and finished in Black color. DALI driver.