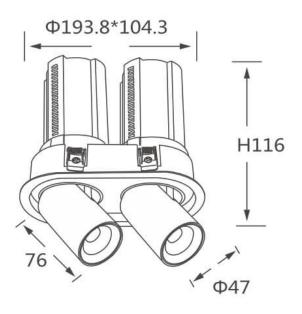

## **Scheme**

| Product                    |                        |
|----------------------------|------------------------|
| Real power (W)             | 2x12                   |
| Real luminous flux (Lm)    | 2400                   |
| Luminous efficiency (Lm/W) | 100                    |
| Beam angle (º)             | 36                     |
| Life time (h)              | 50000 h L80B10         |
| Colour                     | White                  |
| Control gear included      | Yes                    |
| Control gear               | Dimmable Casamby ready |
| Flicker Free               | Yes                    |
| Light source               | LED                    |
| Type of LED                | СОВ                    |
| Colour temperature (K)     | 4000K                  |
| Colour consistency (SDCM)  | SDCM<3                 |
| CRI                        | 90                     |