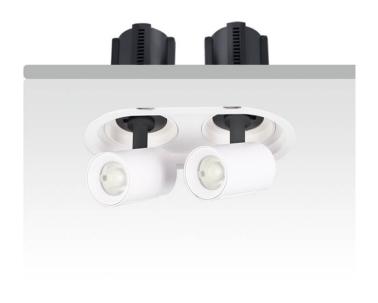

## **GAP R2-Smart**

Lavov downlight from the family GAP R2 with a power of 2x12Wand a reflector of 36 degrees beam angle. With a total lumen output of 2400lm and an efficacy of 100lm/W. CCT 4000K. . Made in Die Cast Aluminum and finished in White color. Dimmable Casamby ready driver.

| Item code    | 86.D047.1439.01 |
|--------------|-----------------|
| Product type | Indoor          |
| Category     | Downlights      |
| Family       | GAP             |
| Subfamily    | GAP R2-Smart    |
| Pictograms   |                 |