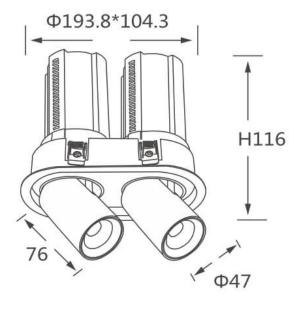

## **Scheme**

| Product                    |                        |
|----------------------------|------------------------|
| Real power (W)             | 2x12                   |
| Real luminous flux (Lm)    | 2400                   |
| Luminous efficiency (Lm/W) | 100                    |
| Beam angle (º)             | 36                     |
| Life time (h)              | 50000 h L80B10         |
| Colour                     | Black                  |
| Control gear included      | Yes                    |
| Control gear               | Dimmable Casamby ready |
| Flicker Free               | Yes                    |
| Light source               | LED                    |
| Type of LED                | СОВ                    |
| Colour temperature (K)     | 4000K                  |
| Colour consistency (SDCM)  | SDCM<3                 |
| CRI                        | 90                     |