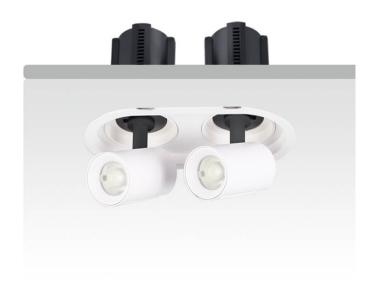

## **GAP R2-Smart**

Lavov downlight from the family GAP R2 with a power of 2x12Wand a reflector of 36 degrees beam angle. With a total lumen output of 2400lm and an efficacy of 100lm/W. CCT 4000K. . Made in Die Cast Aluminum and finished in Black color. Dimmable Casamby ready driver.