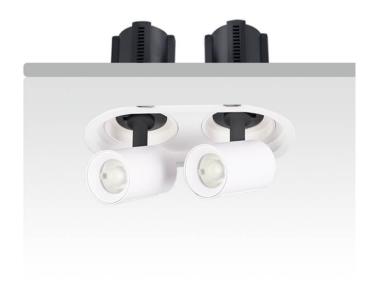

## **GAP R2**

Lavov downlight from the family GAP R2 with a power of 2x20Wand a reflector of 15 degrees beam angle. With a total lumen output of 4000lm and an efficacy of 100lm/W. CCT 3000K. . Made in Die Cast Aluminum and finished in White color. ON/OFF driver.

| Item code    | 86.D047.2311.01 |
|--------------|-----------------|
| Product type | Indoor          |
| Category     | Downlights      |
| Family       | GAP             |
| Subfamily    | GAP R2          |
| Pictograms   |                 |