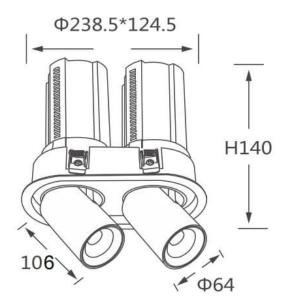

## **GAP R2**

Lavov downlight from the family GAP R2 with a power of 2x20Wand a reflector of 15 degrees beam angle. With a total lumen output of 4000lm and an efficacy of 100lm/W. CCT 3000K. . Made in Die Cast Aluminum and finished in White color. ON/OFF driver.

| Item code    | 86.D047.2311.01 |
|--------------|-----------------|
| Product type | Indoor          |
| Category     | Downlights      |
| Family       | GAP             |
| Subfamily    | GAP R2          |
| Pictograms   |                 |