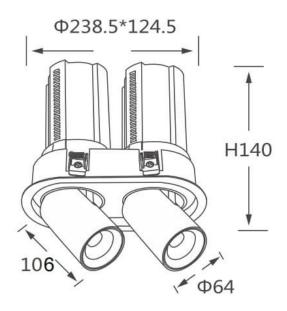

## **GAP R2**

Lavov downlight from the family GAP R2 with a power of 2x20Wand a reflector of 15 degrees beam angle. With a total lumen output of 4000lm and an efficacy of 100lm/W. CCT 3000K. . Made in Die Cast Aluminum and finished in Black color. ON/OFF driver.