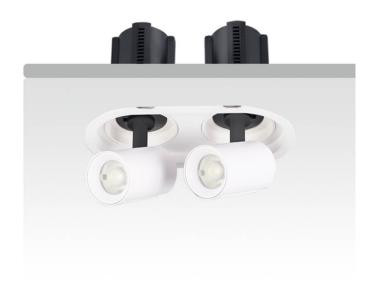

## **GAP R2**

Lavov downlight from the family GAP R2 with a power of 2x20Wand a reflector of 15 degrees beam angle. With a total lumen output of 4000lm and an efficacy of 100lm/W. CCT 3000K. . Made in Die Cast Aluminum and finished in Black color. ON/OFF driver.