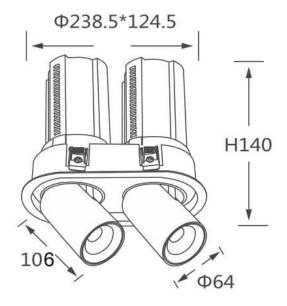

## GAP R2

Lavov downlight from the family GAP R2 with a power of 2x20W and a reflector of 15 degrees beam angle. With a total lumen output of 4000lm and an efficacy of 100lm/W. CCT 3000K. . Made in Die Cast Aluminum and finished in White color. DALI driver.

| Item code      | 86.D047.2313.01 |
|----------------|-----------------|
| Product type   | Indoor          |
| Category       | Downlights      |
| Family         | GAP             |
| Subfamily      | GAP R2          |
| <b>D</b> ' - 1 |                 |