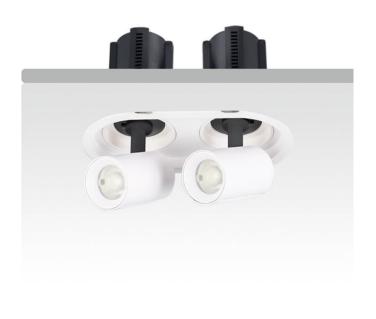

## GAP R2

Lavov downlight from the family GAP R2 with a power of 2x20W and a reflector of 15 degrees beam angle. With a total lumen output of 4000lm and an efficacy of 100lm/W. CCT 3000K. . Made in Die Cast Aluminum and finished in White color. DALI driver.