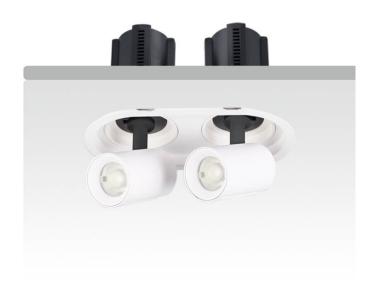

## GAP R2

Lavov downlight from the family GAP R2 with a power of 2x20Wand a reflector of 15 degrees beam angle. With a total lumen output of 4000lm and an efficacy of 100lm/W. CCT 3000K. . Made in Die Cast Aluminum and finished in Black color. DALI driver.