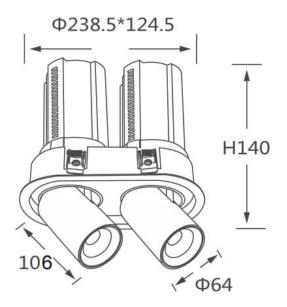

## GAP R2

Lavov downlight from the family GAP R2 with a power of 2x20Wand a reflector of 15 degrees beam angle. With a total lumen output of 4000lm and an efficacy of 100lm/W. CCT 3000K. . Made in Die Cast Aluminum and finished in Black color. DALI driver.

## **Scheme**

| Product                    |                |
|----------------------------|----------------|
| Real power (W)             | 2x20           |
| Real luminous flux (Lm)    | 4000           |
| Luminous efficiency (Lm/W) | 100            |
| Beam angle (º)             | 15             |
| Life time (h)              | 50000 h L80B10 |
| Colour                     | Black          |
| Control gear included      | Yes            |
| Control gear               | DALI           |
| Flicker Free               | Yes            |
| Light source               | LED            |
| Type of LED                | СОВ            |
| Colour temperature (K)     | 3000K          |
| Colour consistency (SDCM)  | SDCM<3         |
| CRI                        | 90             |