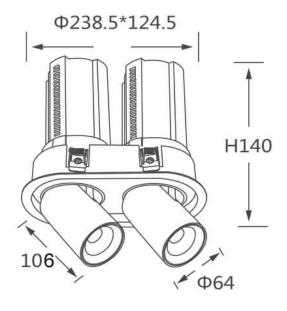

## **Scheme**

| Product                    |                        |
|----------------------------|------------------------|
| Real power (W)             | 2x20                   |
| Real luminous flux (Lm)    | 4000                   |
| Luminous efficiency (Lm/W) | 100                    |
| Beam angle (º)             | 15                     |
| Life time (h)              | 50000 h L80B10         |
| Colour                     | White                  |
| Control gear included      | Yes                    |
| Control gear               | Dimmable Casamby ready |
| Flicker Free               | Yes                    |
| Light source               | LED                    |
| Type of LED                | СОВ                    |
| Colour temperature (K)     | 3000K                  |
| Colour consistency (SDCM)  | SDCM<3                 |
| CRI                        | 90                     |