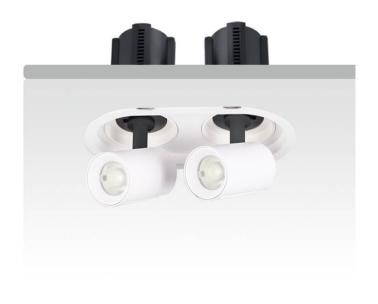

## **GAP R2-Smart**

Lavov downlight from the family GAP R2 with a power of 2x20Wand a reflector of 15 degrees beam angle. With a total lumen output of 4000lm and an efficacy of 100lm/W. CCT 3000K. . Made in Die Cast Aluminum and finished in White color. Dimmable Casamby ready driver.

| Item code    | 86.D047.2319.01 |
|--------------|-----------------|
| Product type | Indoor          |
| Category     | Downlights      |
| Family       | GAP             |
| Subfamily    | GAP R2-Smart    |
| Distouroms   |                 |