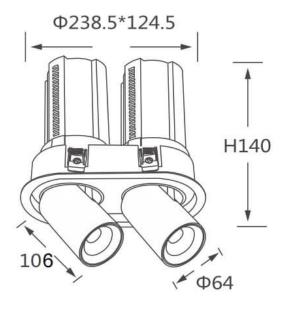

## **Scheme**

| Product                    |                        |
|----------------------------|------------------------|
| Real power (W)             | 2x20                   |
| Real luminous flux (Lm)    | 4000                   |
| Luminous efficiency (Lm/W) | 100                    |
| Beam angle (º)             | 15                     |
| Life time (h)              | 50000 h L80B10         |
| Colour                     | Black                  |
| Control gear included      | Yes                    |
| Control gear               | Dimmable Casamby ready |
| Flicker Free               | Yes                    |
| Light source               | LED                    |
| Type of LED                | СОВ                    |
| Colour temperature (K)     | 3000K                  |
| Colour consistency (SDCM)  | SDCM<3                 |
| CRI                        | 90                     |