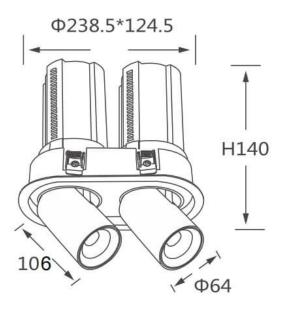

## **GAP R2**

Lavov downlight from the family GAP R2 with a power of 2x20Wand a reflector of 24 degrees beam angle. With a total lumen output of 4000lm and an efficacy of 100lm/W. CCT 3000K. . Made in Die Cast Aluminum and finished in White color. ON/OFF driver.

## **Scheme**

| Product                    |                |
|----------------------------|----------------|
| Real power (W)             | 2x20           |
| Real luminous flux (Lm)    | 4000           |
| Luminous efficiency (Lm/W) | 100            |
| Beam angle (º)             | 24             |
| Life time (h)              | 50000 h L80B10 |
| Colour                     | White          |
| Control gear included      | Yes            |
| Control gear               | ON/OFF         |
| Flicker Free               | Yes            |
| Light source               | LED            |
| Type of LED                | СОВ            |
| Colour temperature (K)     | 3000K          |
| Colour consistency (SDCM)  | SDCM<3         |
| CRI                        | 90             |