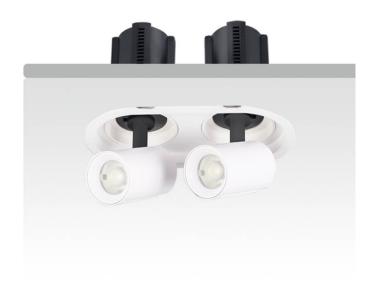

## **GAP R2**

Lavov downlight from the family GAP R2 with a power of 2x20Wand a reflector of 24 degrees beam angle. With a total lumen output of 4000lm and an efficacy of 100lm/W. CCT 3000K. . Made in Die Cast Aluminum and finished in White color. ON/OFF driver.

| Item code    | 86.D047.2321.01 |
|--------------|-----------------|
| Product type | Indoor          |
| Category     | Downlights      |
| Family       | GAP             |
| Subfamily    | GAP R2          |
| Pictograms   |                 |