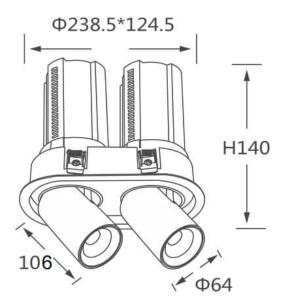

## GAP R2

Lavov downlight from the family GAP R2 with a power of 2x20Wand a reflector of 24 degrees beam angle. With a total lumen output of 4000lm and an efficacy of 100lm/W. CCT 3000K. . Made in Die Cast Aluminum and finished in Black color. ON/OFF driver.

## **Scheme**

| Product                    |                |
|----------------------------|----------------|
| Real power (W)             | 2x20           |
| Real luminous flux (Lm)    | 4000           |
| Luminous efficiency (Lm/W) | 100            |
| Beam angle (º)             | 24             |
| Life time (h)              | 50000 h L80B10 |
| Colour                     | Black          |
| Control gear included      | Yes            |
| Control gear               | ON/OFF         |
| Flicker Free               | Yes            |
| Light source               | LED            |
| Type of LED                | СОВ            |
| Colour temperature (K)     | 3000K          |
| Colour consistency (SDCM)  | SDCM<3         |
| CRI                        | 90             |