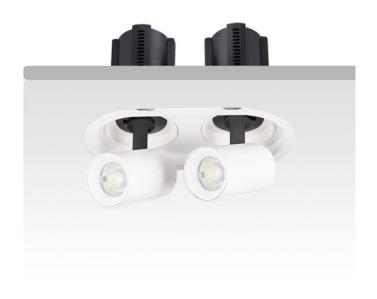

## GAP R2

Lavov downlight from the family GAP R2 with a power of 2x20Wand a reflector of 24 degrees beam angle. With a total lumen output of 4000lm and an efficacy of 100lm/W. CCT 3000K. . Made in Die Cast Aluminum and finished in Black color. ON/OFF driver.

| Item code    | 86.D047.2321.02 |
|--------------|-----------------|
| Product type | Indoor          |
| Category     | Downlights      |
| Family       | GAP             |
| Subfamily    | GAP R2          |
| Pictograms   |                 |