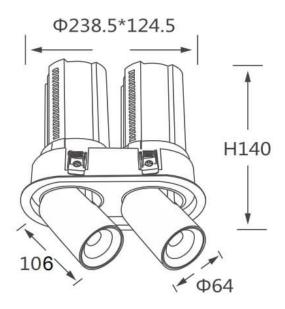

## **Scheme**

| Product                    |                |
|----------------------------|----------------|
| Real power (W)             | 2x20           |
| Real luminous flux (Lm)    | 4000           |
| Luminous efficiency (Lm/W) | 100            |
| Beam angle (º)             | 24             |
| Life time (h)              | 50000 h L80B10 |
| Colour                     | White          |
| Control gear included      | Yes            |
| Control gear               | DALI           |
| Flicker Free               | Yes            |
| Light source               | LED            |
| Type of LED                | СОВ            |
| Colour temperature (K)     | 3000K          |
| Colour consistency (SDCM)  | SDCM<3         |
| CRI                        | 90             |