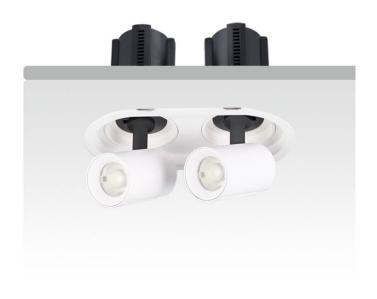

## GAP R2

Lavov downlight from the family GAP R2 with a power of 2x20Wand a reflector of 24 degrees beam angle. With a total lumen output of 4000lm and an efficacy of 100lm/W. CCT 3000K. . Made in Die Cast Aluminum and finished in White color. DALI driver.

| Item code    | 86.D047.2323.01 |
|--------------|-----------------|
| Product type | Indoor          |
| Category     | Downlights      |
| Family       | GAP             |
| Subfamily    | GAP R2          |
| Pictograms   |                 |