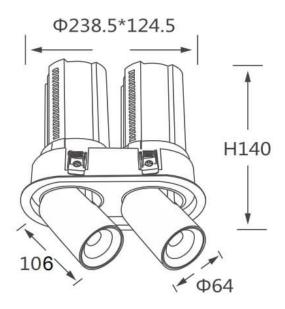

## GAP R2

Lavov downlight from the family GAP R2 with a power of 2x20Wand a reflector of 24 degrees beam angle. With a total lumen output of 4000lm and an efficacy of 100lm/W. CCT 3000K. . Made in Die Cast Aluminum and finished in Black color. DALI driver.

| Item code    | 86.D047.2323.02 |
|--------------|-----------------|
| Product type | Indoor          |
| Category     | Downlights      |
| Family       | GAP             |
| Subfamily    | GAP R2          |
| Pictograms   |                 |