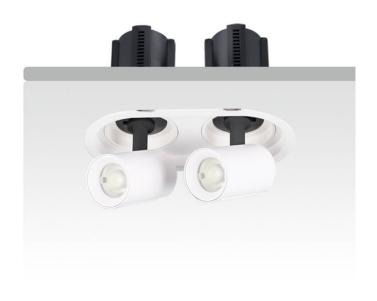

## GAP R2

Lavov downlight from the family GAP R2 with a power of 2x20Wand a reflector of 24 degrees beam angle. With a total lumen output of 4000lm and an efficacy of 100lm/W. CCT 3000K. . Made in Die Cast Aluminum and finished in Black color. DALI driver.

| Item code    | 86.D047.2323.02 |
|--------------|-----------------|
| Product type | Indoor          |
| Category     | Downlights      |
| Family       | GAP             |
| Subfamily    | GAP R2          |
| Pictograms   |                 |