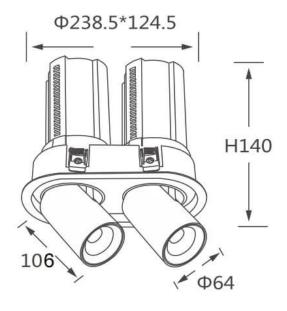

## **Scheme**

| Product                    |                        |
|----------------------------|------------------------|
| Real power (W)             | 2x20                   |
| Real luminous flux (Lm)    | 4000                   |
| Luminous efficiency (Lm/W) | 100                    |
| Beam angle (º)             | 24                     |
| Life time (h)              | 50000 h L80B10         |
| Colour                     | White                  |
| Control gear included      | Yes                    |
| Control gear               | Dimmable Casamby ready |
| Flicker Free               | Yes                    |
| Light source               | LED                    |
| Type of LED                | СОВ                    |
| Colour temperature (K)     | 3000K                  |
| Colour consistency (SDCM)  | SDCM<3                 |
| CRI                        | 90                     |