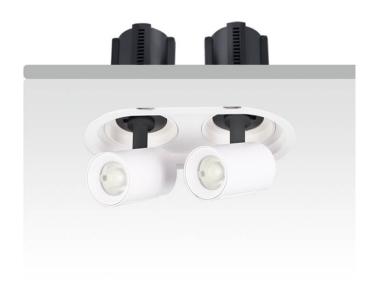

## **GAP R2-Smart**

Lavov downlight from the family GAP R2 with a power of 2x20Wand a reflector of 24 degrees beam angle. With a total lumen output of 4000lm and an efficacy of 100lm/W. CCT 3000K. . Made in Die Cast Aluminum and finished in White color. Dimmable Casamby ready driver.