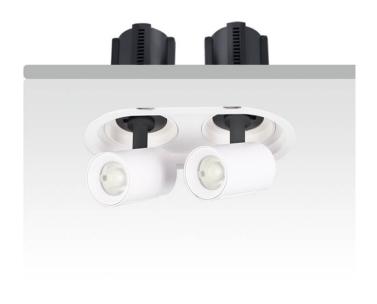

## **GAP R2-Smart**

Lavov downlight from the family GAP R2 with a power of 2x20Wand a reflector of 24 degrees beam angle. With a total lumen output of 4000lm and an efficacy of 100lm/W. CCT 3000K. . Made in Die Cast Aluminum and finished in Black color. Dimmable Casamby ready driver.