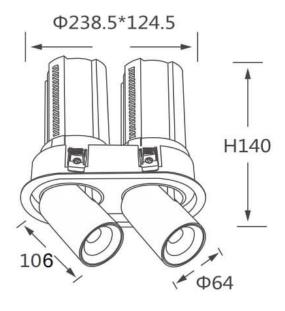

## **Scheme**

| Product                    |                        |
|----------------------------|------------------------|
| Real power (W)             | 2x20                   |
| Real luminous flux (Lm)    | 4000                   |
| Luminous efficiency (Lm/W) | 100                    |
| Beam angle (º)             | 24                     |
| Life time (h)              | 50000 h L80B10         |
| Colour                     | Black                  |
| Control gear included      | Yes                    |
| Control gear               | Dimmable Casamby ready |
| Flicker Free               | Yes                    |
| Light source               | LED                    |
| Type of LED                | СОВ                    |
| Colour temperature (K)     | 3000K                  |
| Colour consistency (SDCM)  | SDCM<3                 |
| CRI                        | 90                     |