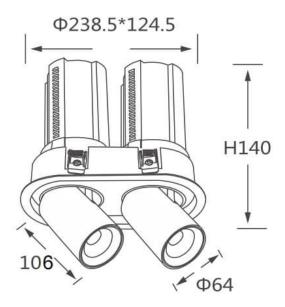

## **GAP R2**

Lavov downlight from the family GAP R2 with a power of 2x20Wand a reflector of 36 degrees beam angle. With a total lumen output of 4000lm and an efficacy of 100lm/W. CCT 3000K. . Made in Die Cast Aluminum and finished in White color. ON/OFF driver.

| Item code    | 86.D047.2331.01 |
|--------------|-----------------|
| Product type | Indoor          |
| Category     | Downlights      |
| Family       | GAP             |
| Subfamily    | GAP R2          |
| Pictograms   |                 |