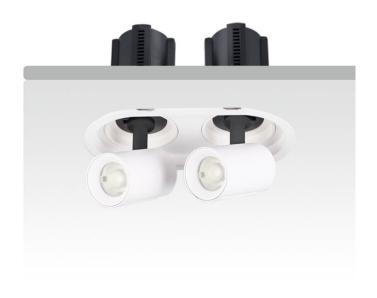

## **GAP R2**

Lavov downlight from the family GAP R2 with a power of 2x20Wand a reflector of 36 degrees beam angle. With a total lumen output of 4000lm and an efficacy of 100lm/W. CCT 3000K. . Made in Die Cast Aluminum and finished in White color. ON/OFF driver.

| Item code    | 86.D047.2331.01 |
|--------------|-----------------|
| Product type | Indoor          |
| Category     | Downlights      |
| Family       | GAP             |
| Subfamily    | GAP R2          |
| Pictograms   |                 |