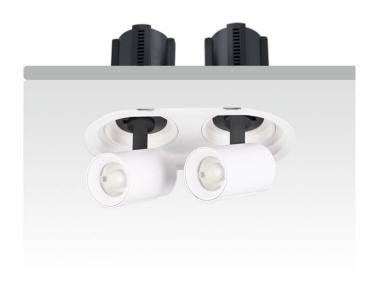

## GAP R2

Lavov downlight from the family GAP R2 with a power of 2x20Wand a reflector of 36 degrees beam angle. With a total lumen output of 4000lm and an efficacy of 100lm/W. CCT 3000K. . Made in Die Cast Aluminum and finished in Black color. ON/OFF driver.