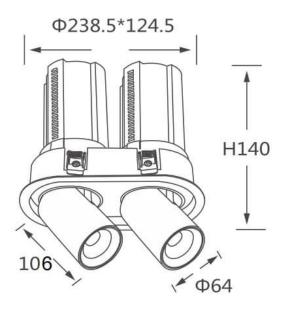

## GAP R2

Lavov downlight from the family GAP R2 with a power of 2x20Wand a reflector of 36 degrees beam angle. With a total lumen output of 4000lm and an efficacy of 100lm/W. CCT 3000K. . Made in Die Cast Aluminum and finished in Black color. ON/OFF driver.