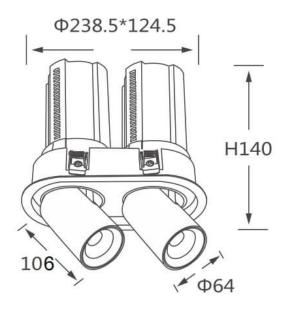

## GAP R2

Lavov downlight from the family GAP R2 with a power of 2x20Wand a reflector of 36 degrees beam angle. With a total lumen output of 4000lm and an efficacy of 100lm/W. CCT 3000K. . Made in Die Cast Aluminum and finished in White color. DALI driver.