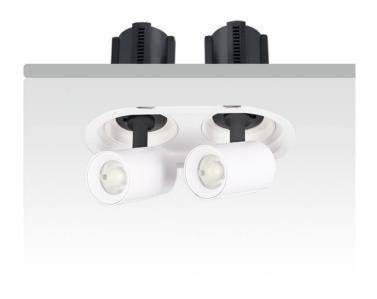

## GAP R2

Lavov downlight from the family GAP R2 with a power of 2x20Wand a reflector of 36 degrees beam angle. With a total lumen output of 4000lm and an efficacy of 100lm/W. CCT 3000K. . Made in Die Cast Aluminum and finished in White color. DALI driver.