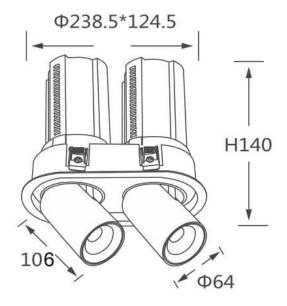

## GAP R2

Lavov downlight from the family GAP R2 with a power of 2x20W and a reflector of 36 degrees beam angle. With a total lumen output of 4000lm and an efficacy of 100lm/W. CCT 3000K. . Made in Die Cast Aluminum and finished in Black color. DALI driver.