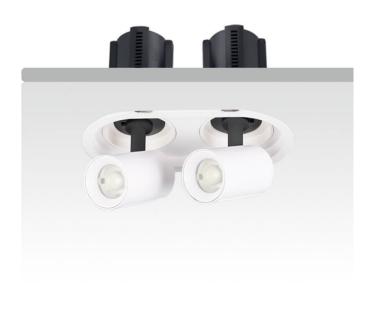

## GAP R2

Lavov downlight from the family GAP R2 with a power of 2x20W and a reflector of 36 degrees beam angle. With a total lumen output of 4000lm and an efficacy of 100lm/W. CCT 3000K. . Made in Die Cast Aluminum and finished in Black color. DALI driver.