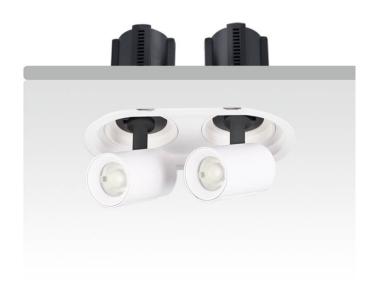

## **GAP R2-Smart**

Lavov downlight from the family GAP R2 with a power of 2x20Wand a reflector of 36 degrees beam angle. With a total lumen output of 4000lm and an efficacy of 100lm/W. CCT 3000K. . Made in Die Cast Aluminum and finished in Black color. Dimmable Casamby ready driver.