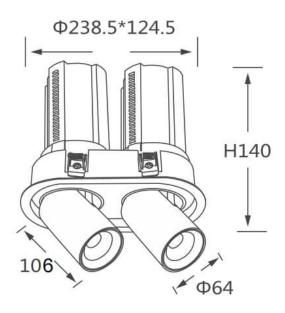

## **Scheme**

| Product                    |                        |
|----------------------------|------------------------|
| Real power (W)             | 2x20                   |
| Real luminous flux (Lm)    | 4000                   |
| Luminous efficiency (Lm/W) | 100                    |
| Beam angle (º)             | 36                     |
| Life time (h)              | 50000 h L80B10         |
| Colour                     | Black                  |
| Control gear included      | Yes                    |
| Control gear               | Dimmable Casamby ready |
| Flicker Free               | Yes                    |
| Light source               | LED                    |
| Type of LED                | СОВ                    |
| Colour temperature (K)     | 3000K                  |
| Colour consistency (SDCM)  | SDCM<3                 |
| CRI                        | 90                     |