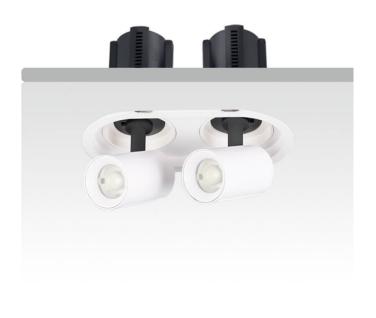

## GAP R2

Lavov downlight from the family GAP R2 with a power of 2x20W and a reflector of 55 degrees beam angle. With a total lumen output of 4000lm and an efficacy of 100lm/W. CCT 3000K. . Made in Die Cast Aluminum and finished in White color. ON/OFF driver.

Pictograms

| Product                    |                |
|----------------------------|----------------|
| Real power (W)             | 2x20           |
| Real luminous flux (Lm)    | 4000           |
| Luminous efficiency (Lm/W) | 100            |
| Beam angle (º)             | 55             |
| Life time (h)              | 50000 h L80B10 |
| Colour                     | White          |
| Control gear included      | Yes            |
| Control gear               | ON/OFF         |
| Flicker Free               | Yes            |
| Light source               | LED            |
| Type of LED                | СОВ            |
| Colour temperature (K)     | 3000К          |
| Colour consistency (SDCM)  | SDCM<3         |
| CRI                        | 90             |