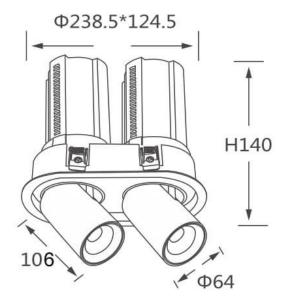

## GAP R2

Lavov downlight from the family GAP R2 with a power of 2x20W and a reflector of 55 degrees beam angle. With a total lumen output of 4000lm and an efficacy of 100lm/W. CCT 3000K. . Made in Die Cast Aluminum and finished in White color. ON/OFF driver.

Pictograms

| Product                    |                |
|----------------------------|----------------|
| Real power (W)             | 2x20           |
| Real luminous flux (Lm)    | 4000           |
| Luminous efficiency (Lm/W) | 100            |
| Beam angle (º)             | 55             |
| Life time (h)              | 50000 h L80B10 |
| Colour                     | White          |
| Control gear included      | Yes            |
| Control gear               | ON/OFF         |
| Flicker Free               | Yes            |
| Light source               | LED            |
| Type of LED                | СОВ            |
| Colour temperature (K)     | 3000К          |
| Colour consistency (SDCM)  | SDCM<3         |
| CRI                        | 90             |