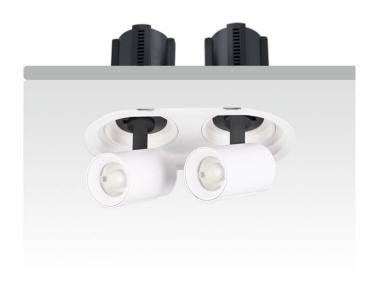

## GAP R2

Lavov downlight from the family GAP R2 with a power of 2x20Wand a reflector of 55 degrees beam angle. With a total lumen output of 4000lm and an efficacy of 100lm/W. CCT 3000K. . Made in Die Cast Aluminum and finished in Black color. ON/OFF driver.