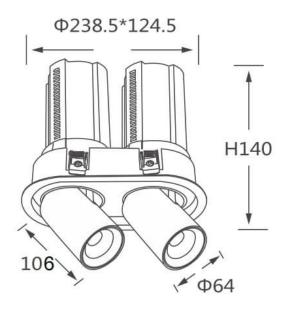

## **Scheme**

| Product                    |                |
|----------------------------|----------------|
| Real power (W)             | 2x20           |
| Real luminous flux (Lm)    | 4000           |
| Luminous efficiency (Lm/W) | 100            |
| Beam angle (º)             | 55             |
| Life time (h)              | 50000 h L80B10 |
| Colour                     | Black          |
| Control gear included      | Yes            |
| Control gear               | ON/OFF         |
| Flicker Free               | Yes            |
| Light source               | LED            |
| Type of LED                | СОВ            |
| Colour temperature (K)     | 3000K          |
| Colour consistency (SDCM)  | SDCM<3         |
| CRI                        | 90             |