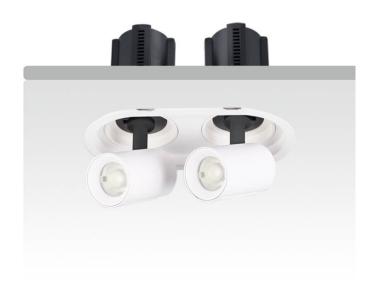

## GAP R2

Lavov downlight from the family GAP R2 with a power of 2x20Wand a reflector of 55 degrees beam angle. With a total lumen output of 4000lm and an efficacy of 100lm/W. CCT 3000K. . Made in Die Cast Aluminum and finished in White color. DALI driver.

| Item code    | 86.D047.2343.01 |
|--------------|-----------------|
| Product type | Indoor          |
| Category     | Downlights      |
| Family       | GAP             |
| Subfamily    | GAP R2          |
| Pictograms   |                 |