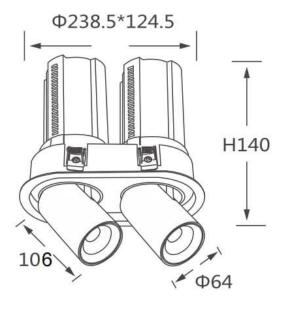

## GAP R2

Lavov downlight from the family GAP R2 with a power of 2x20Wand a reflector of 55 degrees beam angle. With a total lumen output of 4000lm and an efficacy of 100lm/W. CCT 3000K. . Made in Die Cast Aluminum and finished in White color. DALI driver.

## **Scheme**

| Product                    |                |
|----------------------------|----------------|
| Real power (W)             | 2x20           |
| Real luminous flux (Lm)    | 4000           |
| Luminous efficiency (Lm/W) | 100            |
| Beam angle (º)             | 55             |
| Life time (h)              | 50000 h L80B10 |
| Colour                     | White          |
| Control gear included      | Yes            |
| Control gear               | DALI           |
| Flicker Free               | Yes            |
| Light source               | LED            |
| Type of LED                | СОВ            |
| Colour temperature (K)     | 3000K          |
| Colour consistency (SDCM)  | SDCM<3         |
| CRI                        | 90             |