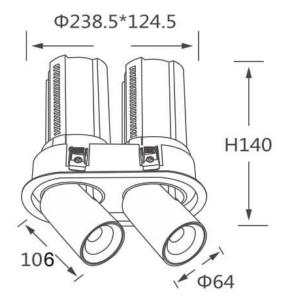

## GAP R2

Lavov downlight from the family GAP R2 with a power of 2x20W and a reflector of 55 degrees beam angle. With a total lumen output of 4000lm and an efficacy of 100lm/W. CCT 3000K. . Made in Die Cast Aluminum and finished in Black color. DALI driver.

Pictograms

| Scheme |
|--------|
|--------|

| Product                    |                |
|----------------------------|----------------|
| Real power (W)             | 2x20           |
| Real luminous flux (Lm)    | 4000           |
| Luminous efficiency (Lm/W) | 100            |
| Beam angle (º)             | 55             |
| Life time (h)              | 50000 h L80B10 |
| Colour                     | Black          |
| Control gear included      | Yes            |
| Control gear               | DALI           |
| Flicker Free               | Yes            |
| Light source               | LED            |
| Type of LED                | СОВ            |
| Colour temperature (K)     | 3000K          |
| Colour consistency (SDCM)  | SDCM<3         |
| CRI                        | 90             |
|                            |                |