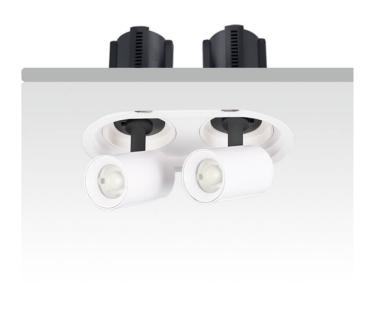

## GAP R2

Lavov downlight from the family GAP R2 with a power of 2x20W and a reflector of 55 degrees beam angle. With a total lumen output of 4000lm and an efficacy of 100lm/W. CCT 3000K. . Made in Die Cast Aluminum and finished in Black color. DALI driver.